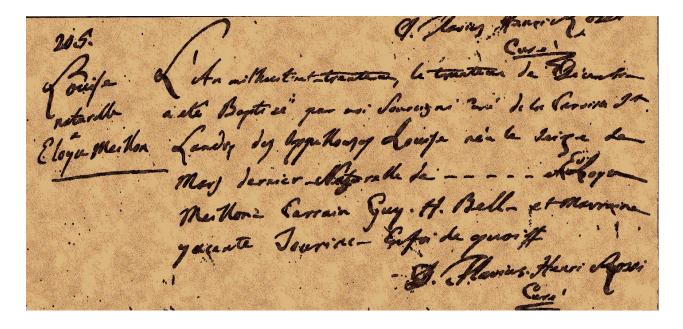

Louise was the mother of my direct ancestor Julie BIROTTE, a free woman of color, and daughter of Francois BIROTTE of New Orleans. The first document I discovered of Louise was her daughter Louise TAURIAC's baptismal entry: MEUILLON, Louise (Eloise MEUILLON) b. 16 Mar. 1831 (Opel. Ch.: v. 3, p. 193). French: Louise, naturelle de Eloyce Meillon L'An mil huit centre trente et un, le trentième de décembre, a été baptisée par moi soussigné curé de la Paroisse St Landry ----- Louise née le seize de mars dernier naturelle de ------ et Eloyce Meillon. Parrain Guy H. Bello Marraine Yacinthe Touriac En foi de quoi, Flavius Henri Rossi, curé English Translation: Louise, natural daughter of Eloyce Meuillon on the 30th day of December in the year 1831, was baptized by myself, undersigned priest of St Landry Parish, Louise, born on the 16th of last March, the natural daughter of (omitted) and Eloyce Meillon. Baptismal sponsors Guy H. Bell, Yacinthe (Hyacinthe/Hiacinthe) Touriac in witness whereof. Flavius Henri Rossi, Parish priest. The godparents of her daughter were Judge Guy H. BELL and Hyacinthe TAURIAC. Although the father was omitted, it was later discovered that Louise's father was Louis TAURIAC, the child of Dr. TAURIAC, hence Louis's sister being listed as the godmother.